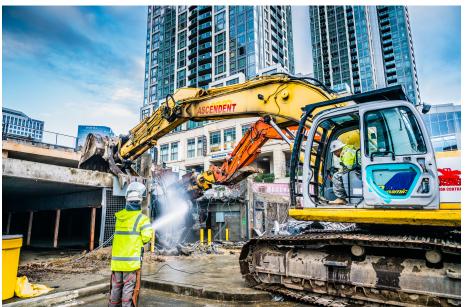

## **Proiect:**

- Total Demolition of one half existing parking structure while other half was still in use.
- 4 story post tension concrete removal
- Project required extensive engineering for safe demolition of post tension structure.
- Demo makes way for future Sound transit tunnel

## **Proiect Scope:**

- Total demolition of 80,000+ SF
- Extensive engineering for safe demo
- 3 week timetable over 2 major holiday breaks
- Project completed on time on budget.
- Zero injury's
- Completed without any incidents on site and surrounding businesses.

## **Hiahliahts:**

- •Recycled 6,000+ tons of material
- Peak crew size of 10
- •Installed Ascendent shoring system
- •100% completed with Ascendant assets.

ascendentdemo.com

(253) 939-4375