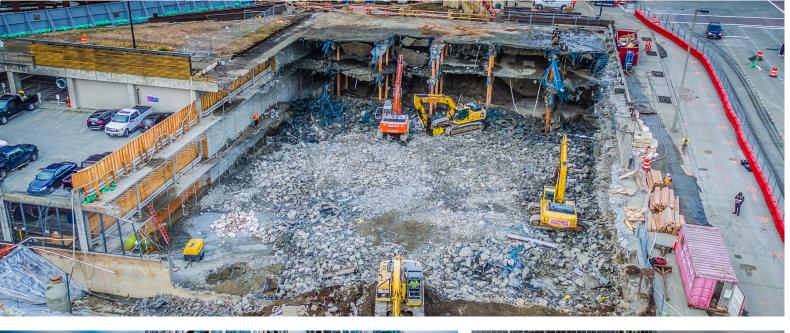

## **Proiect:**

- Total Demolition of one half existing parking structure while other half was still in use.
- 4 story post tension concrete removal
- Project required extensive engineering for safe demolition of post tension structure.
- Demo makes way for future Sound transit tunnel

## **Proiect Scope:**

- Total demolition of 80,000+ SF
- Extensive engineering for safe demo
- 3 week timetable over 2 major holiday breaks
- Project completed on time on budget.
- Zero injury's
- Completed without any incidents on site and surrounding businesses.

## **Hiahliahts:**

- •Recycled 6,000+ tons of material
- Peak crew size of 10
- •Installed Ascendent shoring system
- •100% completed with Ascendant assets.

ascendentdemo.com

(253) 939-4375