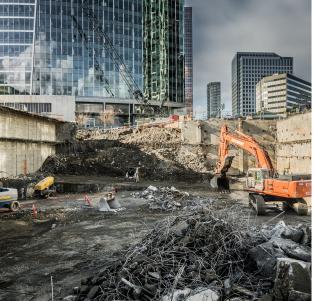

## **Proiect:**

- Total Demolition of one half existing parking structure while other half was still in use.
- 4 story post tension concrete removal
- Project required extensive engineering for safe demolition of post tension structure.
- Demo makes way for future Sound transit tunnel

## **Proiect Scope:**

- Total demolition of 80,000+ SF
- Extensive engineering for safe demo
- 3 week timetable over 2 major holiday breaks
- Project completed on time on budget.
- Zero injury's
- Completed without any incidents on site and surrounding businesses.

## **Hiahliahts:**

- •Recycled 6,000+ tons of material
- Peak crew size of 10
- •Installed Ascendent shoring system
- •100% completed with Ascendant assets.

ascendentdemo.com

(253) 939-4375